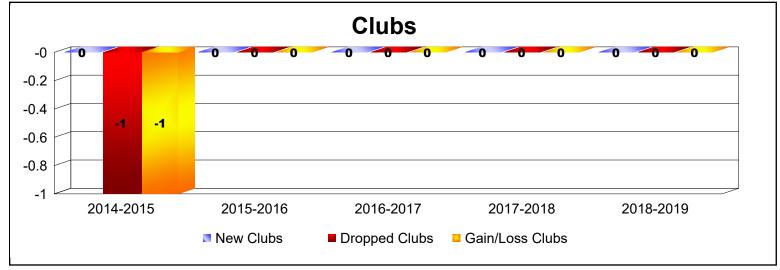

District 108IA3 As of June 2019 Cumulative

| Year      | New<br>Clubs | Dropped<br>Clubs | Gain/<br>Loss<br>Clubs | New<br>Members | Charter<br>Members | Reinstate<br>Members | Transfer<br>Members | Total<br>Member<br>Added | Total<br>Members<br>Dropped | Gain/<br>Loss<br>Members |
|-----------|--------------|------------------|------------------------|----------------|--------------------|----------------------|---------------------|--------------------------|-----------------------------|--------------------------|
| 2014-2015 | 0            | -1               | -1                     | 110            | 10                 | 9                    | 16                  | 145                      | -198                        | -53                      |
| 2015-2016 | 0            | 0                | 0                      | 122            | 0                  | 7                    | 11                  | 140                      | -198                        | -58                      |
| 2016-2017 | 0            | 0                | 0                      | 121            | 0                  | 2                    | 13                  | 136                      | -152                        | -16                      |
| 2017-2018 | 0            | 0                | 0                      | 122            | 0                  | 6                    | 4                   | 132                      | -137                        | -5                       |
| 2018-2019 | 0            | 0                | 0                      | 104            | 0                  | 9                    | 11                  | 124                      | -127                        | -3                       |
| Average   | 0            | 0                | 0                      | 116            | 2                  | 7                    | 11                  | 135                      | -162                        | -27                      |