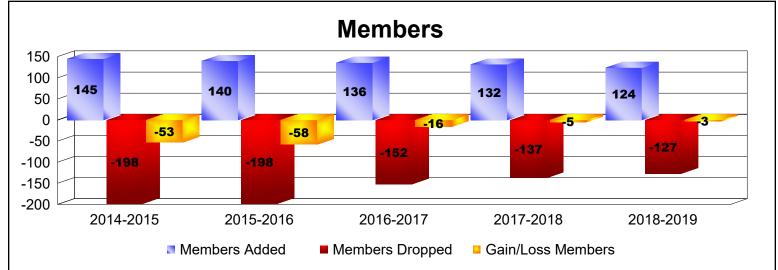

District 108IA3 As of June 2019 Cumulative

| Year      | New<br>Clubs | Dropped<br>Clubs | Gain/<br>Loss<br>Clubs | New<br>Members | Charter<br>Members | Reinstate<br>Members | Transfer<br>Members | Total<br>Member<br>Added | Total<br>Members<br>Dropped | Gain/<br>Loss<br>Members |
|-----------|--------------|------------------|------------------------|----------------|--------------------|----------------------|---------------------|--------------------------|-----------------------------|--------------------------|
| 2014-2015 | 0            | -1               | -1                     | 110            | 10                 | 9                    | 16                  | 145                      | -198                        | -53                      |
| 2015-2016 | 0            | 0                | 0                      | 122            | 0                  | 7                    | 11                  | 140                      | -198                        | -58                      |
| 2016-2017 | 0            | 0                | 0                      | 121            | 0                  | 2                    | 13                  | 136                      | -152                        | -16                      |
| 2017-2018 | 0            | 0                | 0                      | 122            | 0                  | 6                    | 4                   | 132                      | -137                        | -5                       |
| 2018-2019 | 0            | 0                | 0                      | 104            | 0                  | 9                    | 11                  | 124                      | -127                        | -3                       |
| Average   | 0            | 0                | 0                      | 116            | 2                  | 7                    | 11                  | 135                      | -162                        | -27                      |